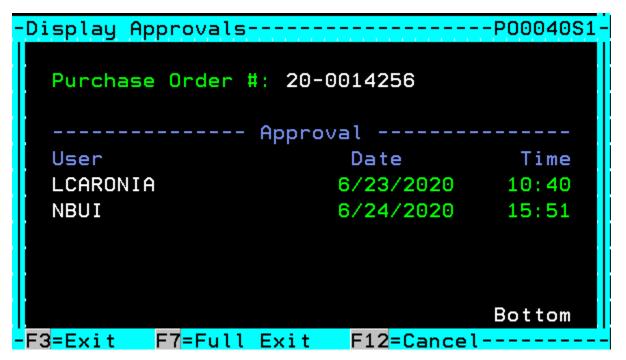

<sup>&</sup>lt;sup>11</sup> Vendor forms are used to capture information on vendors doing business with the Parish for the first time.

On 06/14/2020, UFS emailed 17 invoices to JPRD for \$5,012.00 for services rendered beginning on 06/02/2020. JPRD generated a requisition to pay the 17 invoices through the Parish's Financial Management System. In connection with the requisition, JPRD identified the State contract under which the services were procured. The requisition was approved by the JPRD Administrative Management Specialist IV. The Purchasing Department, and then, the Accounting Department approved the requisition and generated a purchase order, PO 20-0014256 was generated. The purchase order attributed all line items to State contract #4400019685. A check was ultimately issued to UFS for \$5,012.00 on 07/09/2020.

<sup>&</sup>lt;sup>13</sup> See Attachment I: AS400 Approvals. See Attachment J: Purchase Order 20-0014256.

<sup>&</sup>lt;sup>14</sup> LAC Title 55, Public Safety Part V, Fire Protection sets forth regulations for Life Safety and Property Protection, in particular, Portable Fire Extinguishers. See LAC 55:3009(B).