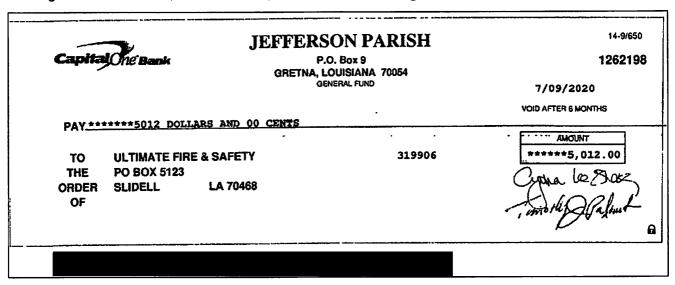

Between 06/02/2020 and 06/15/2020, the JPRD received services from UFS for the inspection, maintenance/service, and certification of its fire extinguishers. UFS submitted 17 invoices to the Parish for services provided on 358 fire extinguishers at 17 locations. Records reflect that the Parish paid UFS \$5,012.00 for these services.

<sup>&</sup>lt;sup>11</sup> Vendor forms are used to capture information on vendors doing business with the Parish for the first time.

On 06/14/2020, UFS emailed 17 invoices to JPRD for \$5,012.00 for services rendered beginning on 06/02/2020. JPRD generated a requisition to pay the 17 invoices through the Parish's Financial Management System. In connection with the requisition, JPRD identified the State contract under which the services were procured. The requisition was approved by the JPRD Administrative Management Specialist IV. The Purchasing Department, and then, the Accounting Department approved the requisition and generated a purchase order, PO 20-0014256 was generated. The purchase order attributed all line items to State contract #4400019685. A check was ultimately issued to UFS for \$5,012.00 on 07/09/2020.