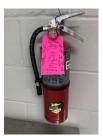

- inspecting company's name and address,
- certificate or registration number,
- name, signature and license # of the licensee,
- type of work performed, and
- date of inspection.

The rear of the tags lists the fire extinguisher's serial number, cylinder type, and type of service performed.

The JPOIG located 343 fire extinguishers inspected, serviced, and certified by UFS at the 17 JPRD facilities. <u>See Table 1</u>. Further, All UFS tags reflected a certification and inspection date of one of the following dates: 06/02/2020, 06/04/2020, 06/05/2020, 06/10/2020, or 06/15/2020.

The UFS tags are pink and remain attached to the fire extinguisher. See Image #1.

<sup>&</sup>lt;sup>12</sup> JPRD attached a screenshot of the State's Division of Administration's website showing UFS's state contract as required when using a State contract. See Attachment H: UFS invoices submitted to the Parish.

All of the UFS tags displayed Ben Griffin's name and a signature. However, a review of Parish surveillance footage revealed that two separate individuals appeared to be certifying the fire extinguishers in question. These individuals were identified as Joe Blanchard and Kelvin Lea.

Image 1 UFS Fire Extinguisher Certification Tags

In addition to annual certification, fire extinguishers must go through 6 and 12 year maintenance protocols, as mandated by NFPA code. Every 6 years the fire extinguishers must be emptied and recharged. Every 12 years the fire extinguishers must be emptied and a hydrostatic test be performed on the cylinder before being recharged. When the 6 and 12 year maintenance is performed, a distinctive ring is placed around the neck of the fire extinguisher, as well as, a sticker is placed on the cylinder of the fire extinguisher designating the maintenance. The ring and sticker both list the company that performed the maintenance and the date it was performed. The JPOIG noted that although it was not specifically tested for, FSC ring neck tags were observed on extinguishers marked as receiving 6 and 12 year maintenance by UFS.